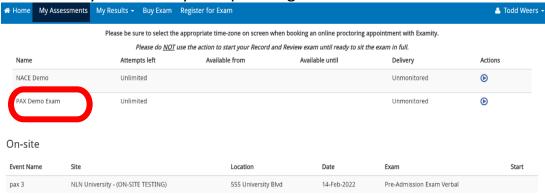

## Step # 3 - VERIFY THE EXAM IS IN YOUR ACCOUNT

 After you have completed your payment Click on the "MY ASSESSMENTS Tab" at the top of the page.

Listed here you will see your upcoming exam information.