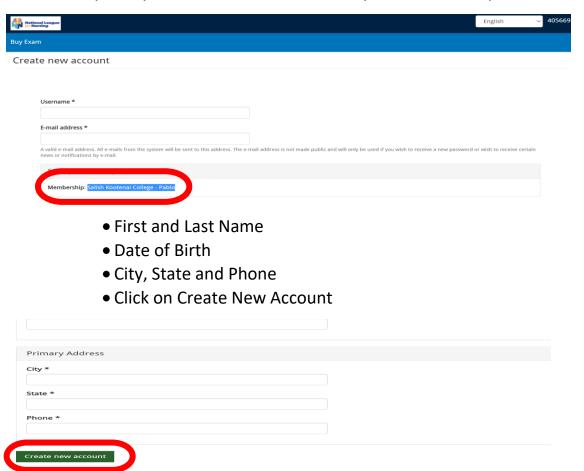

## **NLN Pre-Admission (PAX) Registration for Proctorio Hy-flex**

**Step # 1** — Registration URL: Southern University at Shreveport https://ondemand.guestionmark.com/home/405669/user/register/site/6000a4d2f1587

- Username: (Please note: the NLN recommends using your email address as your username.)
- Email Address: (Please note: the NLN recommends using your school email address.)

Please verify that your school name is listed as your Membership

You will receive an email from 405669. Click on the link provided in the email. It will then direct you to create your password – click Login.

- Enter your new password
- Change your time zone to your local time
- Click Save