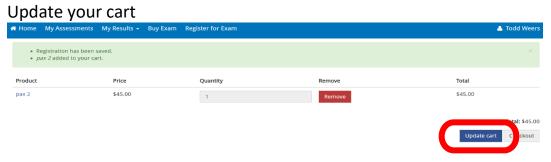

Choose H-PAX-1 and click on add to cart

Verify that your Pre-Admission exam has been added to your cart

Top right hand corner Click on "Red shopping cart"

Verify the quantity

Check out

• Skip the voucher information