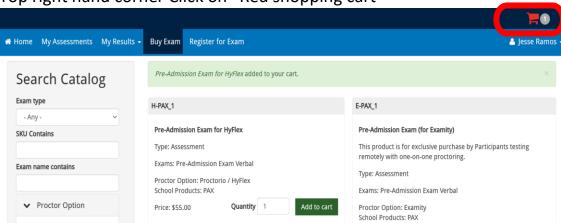

Choose H-PAX-1 and click on add to cart

Verify that your Pre-Admission exam has been added to your cart

Top right hand corner Click on "Red shopping cart"

Verify the quantity

Check out

• Skip the voucher information