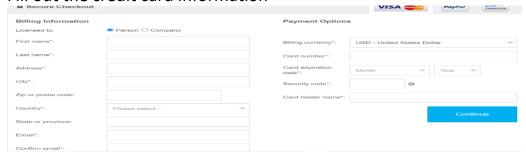

Click on continue to next step verify the information

Click on continue to next step

• Fill out the credit card information

Accept the terms and conditions and click continue