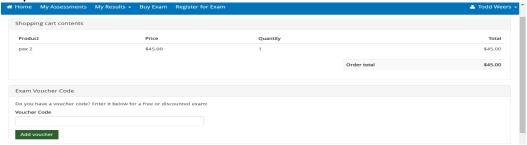

Choose H-PAX-1 and click on add to cart

Verify that your Pre-Admission exam has been added to your cart

Top right hand corner Click on "Red shopping cart"

Verify the quantity

Check out

• Skip the voucher information