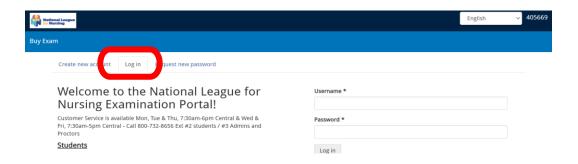

Already have an account — Simply log in using your username and password. (Note: If you attempt to log into your account with the incorrect password more than 5 times your account will be locked for 15 minutes, and you will need to request a new password.)