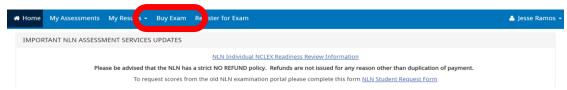

## Step # 2 - Register for HyFlex exams

• Go to the top of the page and select "Buy Exam".

 On the Left hand side you will see "Search Catalog" Scroll down and put a check mark in the box next to "PAX" and click apply

## Step # 3 - VERIFY THE EXAM IS IN YOUR ACCOUNT

 After you have completed your payment Click on the "MY ASSESSMENTS Tab" at the top of the page.

Listed here you will see your upcoming exam information.

 When you are ready to take your exam you can click on the play button. <u>DO NOT</u> click on the play button unless you are ready to take your exam.