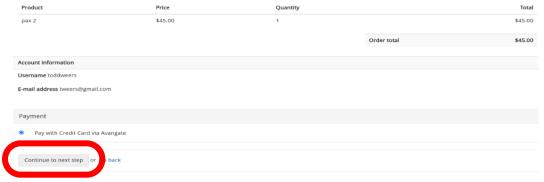

Click on continue to next step verify the information

Click on continue to next step

• Fill out the credit card information

Accept the terms and conditions and click continue