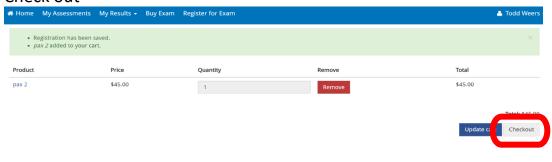

Choose H-PAX-1 and click on add to cart

Verify that your Pre-Admission exam has been added to your cart

Top right hand corner Click on "Red shopping cart"

Verify the quantity

Check out

• Skip the voucher information