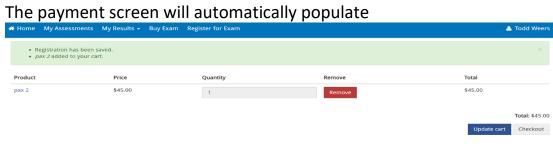

Choose H-PAX-1 and click on add to cart

Verify that your Pre-Admission exam has been added to your cart

Top right hand corner Click on "Red shopping cart"

Verify the quantity

Check out

• Skip the voucher information