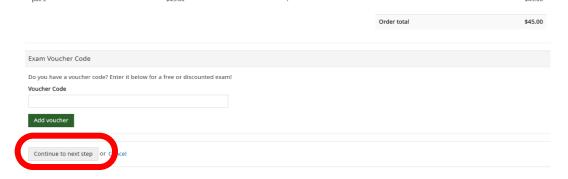

Choose H-PAX-1 and click on add to cart

Verify that your Pre-Admission exam has been added to your cart

Top right hand corner Click on "Red shopping cart"

Verify the quantity

Check out

• Skip the voucher information

Click on continue to next step verify the information

Click on continue to next step

• Fill out the credit card information

Accept the terms and conditions and click continue