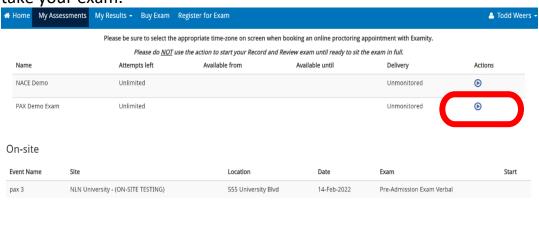

 When you are ready to take your exam you can click on the play button. <u>DO NOT</u> click on the play button unless you are ready to take your exam.