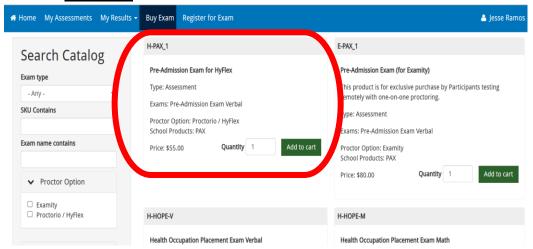

Choose H-PAX-1 and click on add to cart

Verify that your Pre-Admission exam has been added to your cart

Top right hand corner Click on "Red shopping cart"

Verify the quantity

Check out

• Skip the voucher information