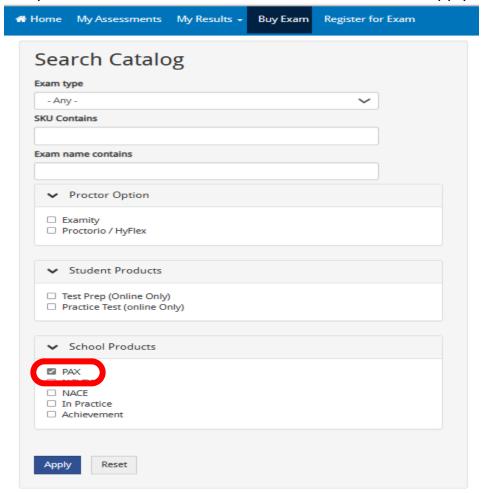

## Step # 2 - Register for HyFlex exams

• Go to the top of the page and select "Buy Exam".

 On the Left hand side you will see "Search Catalog" Scroll down and put a check mark in the box next to "PAX" and click apply