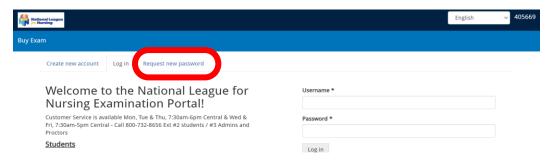

Already have an account but forgot password- Click on request new password on the landing page. An email will be sent to you with a link. Click the link within your email and reset password.